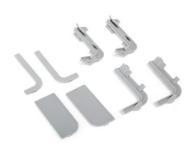

## **Product Information**

| SKU        | 8900815       |
|------------|---------------|
| Materials  | Plastic       |
| Finishings | White plastic |
| Packaging  | 10 KIT        |

The Gola upper profile accessories for kitchen furniture are designed to make the joints between profiles, and also close the ends of the profile that remain open. The pieces are designed for corner joining and I finish the completion of the profile. They have a system precise fit that does not allow the modules to be separated once joined The pieces are made of plastic and their measurements are adjusted to the measurements of the upper Gola profile. We have available finishes in four different shades that are: White, silver, anthracite gray, and green. Each package contains 10 units.