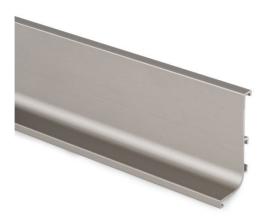

Gola profile for the upper finish of the kitchen module, made of aluminum and finished in white paint. It has an internal depth of 19 mm with rear tabs that allow the end caps to be easily installed and fastenings to the module through the plates. This model has a length of 3.9 m. Its L-shaped section with rounded corners avoids having to place a handle on the module. In addition, it prevents dust from accumulating and allows easy cleaning. Its section is 57.5 mm high and 24.3 mm wide, with 4.6 mm flanges. The packaging is made with 8 units