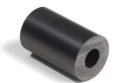

## Spacer of 30 mm for curved rim profile, Black plastic, Plastic

8917917

## **Product Information**

| SKU        | 8917917       |
|------------|---------------|
| Materials  | Plastic       |
| Finishings | Black plastic |
| Packaging  | 100 Ut        |

Not enough information