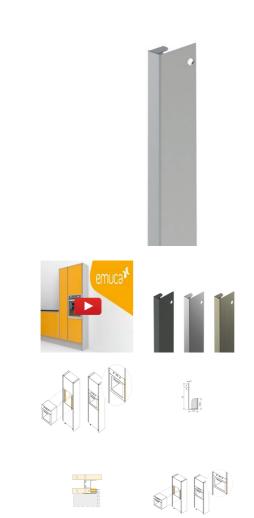

The Gola Profile for Oven 580mm Anthracite Gray is a finish for built-in ovens in kitchen cabinets. It is designed to give an integral termination between the appliance and the cabinet. They should be positioned on each side of the oven to generate a precise fit. The length of each profile is 580 mm. The pieces are made of aluminum and painted in Anthracite Gray, using a resistant paint that can withstand all kinds of friction that can contribute to its deterioration. They are fixed using screws in the internal part of the widest wall of the profile. Each package contains a total of 5 units.