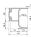

The lateral vertical curved Gola profile has a length of 2.35. It is designed to be installed on the lower finishes of kitchen cabinets to protect the cabinet from wear, spills, dirt, and other deterioration factors. It is made of aluminum and has a resistant white paint finish to withstand all types of friction. It has a height of 48.3 mm and a total depth of 43 mm, its curvature has a depth of 19.3 mm. Its material is light, allowing a fairly simple and fast installation where it is recommended to use a 3,5 x 25 mm long screw for its installation. Each package contains 6 units.