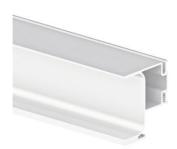

The lateral vertical curved Gola profile has a length of 2.35. It is designed to be installed on the lower finishes of kitchen cabinets to protect the cabinet from wear, spills, dirt, and other deterioration factors. It is made of aluminum and has a resistant white paint finish to withstand all types of friction. It has a height of 48.3 mm and a total depth of 43 mm, its curvature has a depth of 19.3 mm. Its material is light, allowing a fairly simple and fast installation where it is recommended to use a 3,5 x 25 mm long screw for its installation. Each package contains 6 units.