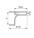

The Gola Top is a finishing profile for kitchen furniture. This is installed under pressure, creating a secure grip on the crossbar and giving the furniture a neat and exact finish. It is made of resistant aluminum, white in color. The shape of this profile is elongated and smooth, leaving an eaves on the outside that gives a special touch to the furniture where it is installed. It has a total length of 2.35 meters and the thickness of the board is 16 mm. The total width of the profile is 27.8 mm and the width of the eaves is 19.8 mm. The packaging contains 8 units.