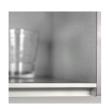

The Gola Top is a finishing profile for kitchen furniture. This is installed under pressure, creating a secure grip on the crossbar and giving the furniture a neat and exact finish. It is made of resistant aluminum, white in color. The shape of this profile is elongated and smooth, leaving an eaves on the outside that gives a special touch to the furniture where it is installed. It has a total length of 2.35 meters and the thickness of the board is 16 mm. The total width of the profile is 27.8 mm and the width of the eaves is 19.8 mm. The packaging contains 8 units.