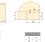

The Gola Top is a finishing profile for kitchen furniture. This is installed under pressure, creating a secure grip on the crossbar and giving the furniture a neat and exact finish. It is made of resistant aluminum, white in color. The shape of this profile is elongated and smooth, leaving an eaves on the outside that gives a special touch to the furniture where it is installed. It has a total length of 2.35 meters and the thickness of the board is 16 mm. The total width of the profile is 27.8 mm and the width of the eaves is 19.8 mm. The packaging contains 8 units.