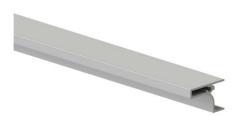

The Gola Top is a finishing profile for kitchen furniture. This is installed under pressure, creating a secure grip on the crossbar and giving the furniture a neat and exact finish. It is made of resistant aluminum, white in color. The shape of this profile is elongated and smooth, leaving an eaves on the outside that gives a special touch to the furniture where it is installed. It has a total length of 2.35 meters and the thickness of the board is 16 mm. The total width of the profile is 27.8 mm and the width of the eaves is 19.8 mm. The packaging contains 8 units.