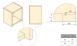

The Gola Top is a finishing profile for kitchen furniture. This is installed under pressure, creating a secure grip on the crossbar and giving the furniture a neat and exact finish. It is made of resistant aluminum, white in color. The shape of this profile is elongated and smooth, leaving an eaves on the outside that gives a special touch to the furniture where it is installed. It has a total length of 2.35 meters and the thickness of the board is 16 mm. The total width of the profile is 27.8 mm and the width of the eaves is 19.8 mm. The packaging contains 8 units.