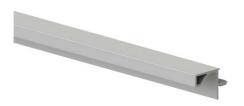

The Gola Top to embed, is a kitchen furniture profile, which gives the final finish to the crossbars with central groove. The characteristic that differentiates it is its way of installation. This profile is provided with an 8 mm flange. thickness that is anchored in the central groove of the edge of the crossbar, its adjustment is optimal. It is made of anthracite gray aluminum. Its measurements are 2.35 meters long and 18 mm thick. The eaves are 21.3mm deep and 18.6mm high. The product packaging contains 8 units of Gola Top profiles to fit in.