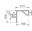

The Gola Top to embed, is a kitchen furniture profile, which gives the final finish to the crossbars with central groove. The characteristic that differentiates it is its way of installation. This profile is provided with an 8 mm flange. thickness that is anchored in the central groove of the edge of the crossbar, its adjustment is optimal. It is made of anthracite gray aluminum. Its measurements are 2.35 meters long and 18 mm thick. The eaves are 21.3mm deep and 18.6mm high. The product packaging contains 8 units of Gola Top profiles to fit in.