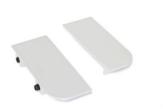

@charset "UTF-8";

Gola cover upper profile for kitchen furniture, Left, Matt anodized, Aluminium

8901462

The Gola cover matt anodized upper profile fulfills the function of sealing the parts of the profile that are hollow and are exposed. This piece is designed for the left side of the profile and is adjusted with a pressure mechanism, so it does not need any type screw for placement. Its measurements are perfectly adjusted to the height and width of the matt anodized upper profile. Each piece is made from aluminum and has a paint job to obtain matte anodizing. The paint is resistant and chosen to not tarnish with any type of friction or abuse that can happen in everyday life. Each package contains one unit.