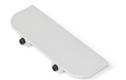

The Gola cover matt anodized central profile is used to seal the parts of the profile that are hollow and are exposed. This piece has a design to be located on the left side of the profile also adjusting with a pressure mechanism which does not require screws. measurements are perfectly adjusted to the height and width of the matt anodized upper profile. All parts are made of aluminum and an external paint to obtain the matte anodizing. The paint is chosen so as not to tarnish any type of abuse that may occur due to use. Each package contains one unit.