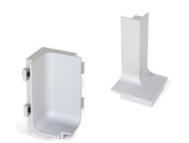

## **Product Information**

Gola angle upper profile for kitchen furniture, Inside, Anthracite grey, Aluminium

8901135

| SKU         | 8901135         |
|-------------|-----------------|
| Materials   | Aluminium       |
| Finishings  | Anthracite grey |
| Packaging   | 1 Ut            |
| Description | Inside          |

The Gola angles for anthracide gray upper profile fulfill the function of offering a covering for the corners between the profiles to be connected. Their design allows the perfect visual integration to generate a sense of unity between the profile and its joints. Their measurements are perfectly adjusted to those of the upper profile. The pieces are made of aluminum and are painted to obtain an anthracite gray finish. They are light and resistant to deal with all kinds of friction and wear that can occur on a day-to-day basis. Each package contains one unit.