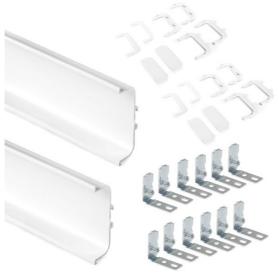

#### **Product features**

- Central flange profile kits for module fronts.
  The kit includes all the necessary accessories for assembly.
  The code consists of 2 central Gola profiles, 2 sets of side covers and 12 brackets with expansion screw.
  The central Gola profile is supplied at a size of 2,350 mm to be
- cut to the desired size.
- Made of aluminum with white painted finish.

# Components

2 Gola profiles 2.350 mm, 2 sets of side covers and 12 brackets with expansion screw.

**Gola profile kits for handle-less module fronts.** It's composed of all the necessary accessories for assembly, consisting of 2 Gola profiles of 2,350 mm, 2 sets of covers and 12 brackets with expansion screws.