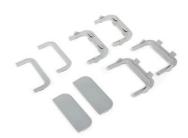

## **Product Information**

| SKU        | 8900915       |
|------------|---------------|
| Materials  | Plastic       |
| Finishings | White plastic |
| Packaging  | 10 KIT        |

The accessories for the central Gola profile are intended to join the pieces of the profiles at their corners and open ends. They are particularly used for the corners where the profiles must be connected. The pieces are made with white plastic that fits perfectly to guarantee the firmness in its grip and that the modules do not move from their place, once installed. These pieces are only available in white. Its installation does not require screws, they are press fit. Each package contains a total of 10 units of white pieces for joining profiles.