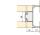

Central Gola profile for kitchen cabinets. It allows avoiding the installation of handles in the module. The central part of the profile, which occupies 30 mm, must be placed between both boards in a tight way, for which it requires a special Gola spacer. It is advisable to fasten the profile with 3,5 x 25 mm long screws. These should be placed 18 mm from the edge of the surface, both of the upper and lower boards. This model is 2.35m long with a curved section. It is made of aluminum and has a white lacquered finish. The packaging has 6 units of the product.