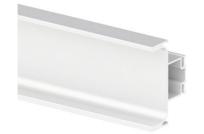

Central Gola profile for kitchen cabinets. It allows avoiding the installation of handles in the module. The central part of the profile, which occupies 30 mm, must be placed between both boards in a tight way, for which it requires a special Gola spacer. It is advisable to fasten the profile with 3,5 x 25 mm long screws. These should be placed 18 mm from the edge of the surface, both of the upper and lower boards. This model is 2.35m long with a curved section. It is made of aluminum and has a white lacquered finish. The packaging has 6 units of the product.