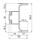

Central Gola profile for kitchen cabinets. It allows avoiding the installation of handles in the module. The central part of the profile, which occupies 30 mm, must be placed between both boards in a tight way, for which it requires a special Gola spacer. It is advisable to fasten the profile with 3,5 x 25 mm long screws. These should be placed 18 mm from the edge of the surface, both of the upper and lower boards. This model is 2.35m long with a curved section. It is made of aluminum and has a white lacquered finish. The packaging has 6 units of the product.