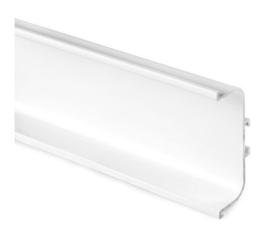

Gola profile model specifically designed for the central part of the kitchen module. It has a length of 2.35 m with a section of 70 mm in height and 24.3 mm in width. Its internal depth is 19 mm and has rear tabs for easy installation of hold-down plates and end caps. This model is made of aluminum and has a white lacquered finish. Its rounded shape in the internal corners prevents the accumulation of dust and makes it very easy to clean, as well as giving a very elegant image. The packaging contains 6 units.