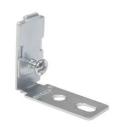

@charset "UTF-8";

Angle bracket with expansion screw Gola, Zinc plated, Steel

8923505

## **Product Information**

| SKU        | 8923505     |
|------------|-------------|
| Materials  | Steel       |
| Finishings | Zinc plated |
| Packaging  | 50 Ut       |

The Bracket with expansion screw for Gola profile, offers you a secure grip with its expansion screw system. This accessory is installed by sliding it into the profile slot and when it reaches its stop, the expansion screw is turned, which will lock the bracket to the profile in an unbeatable way. Then it is installed to the kitchen cabinet panel by means of two screws. The materials used for its manufacture, steel and zinc plating finish, provide strength to the piece as well as an anticorrosive finish that will make it last in total integrity over time. It comes in a package of 50 squares.