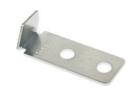

## **Product Information**

| SKU        | 8923405     |
|------------|-------------|
| Materials  | Steel       |
| Finishings | Zinc plated |
| Packaging  | 50 Ut       |

The Gola Zinc Plated Profile Bracket is an accessory for gripping grooved profiles to furniture panels. This bracket is placed through a tab that is accommodated by turning it inside the slot of the profile that it is going to support and is adjusted by sliding it to the edge of it, already being attached to the profile, it is installed in the furniture panel by means of two screws. It is made of steel and has a zinc-plated finish which is coated with a zinc bath to give it protection against rust and corrosion, in addition to providing an impeccable visual appearance. The product comes in packages of 50 units of squares